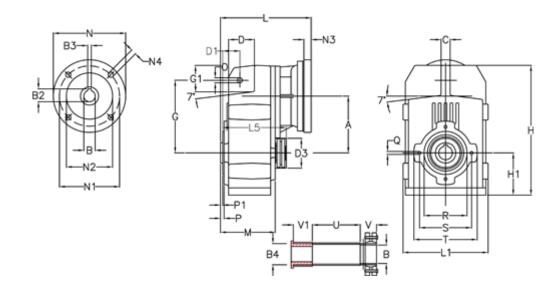

## **Measures**

| A = 112.50 | D1 = 35.0 | I5 = 159.5 | P1                                  | = 3.0   | V = 41  |
|------------|-----------|------------|-------------------------------------|---------|---------|
| B = 30     | d3 = 77   | M = 100.5  | Q                                   | = M8x12 | V1 = 48 |
| B1 = 11    | G = 140   | N = 140    | R                                   | = 80    |         |
| B2 = 12.8  | G1 = 51.0 | N1 = 115   | S                                   | = 100   |         |
| B3 = 4     | H = 251.0 | N2 = 95    | Т                                   | = 120   |         |
| B4 = 30    | H1 = 84.0 | N4 = M8x19 | Tightening torque Nm adapter bushin | g = 6.0 |         |
| C = 20     | L = 185.5 | O = 11     | Tightening torque Nm shrink disc    | = 7.0   |         |
| D = 47.5   | L1 = 170  | P = 4.5    | U                                   | = 83.0  |         |